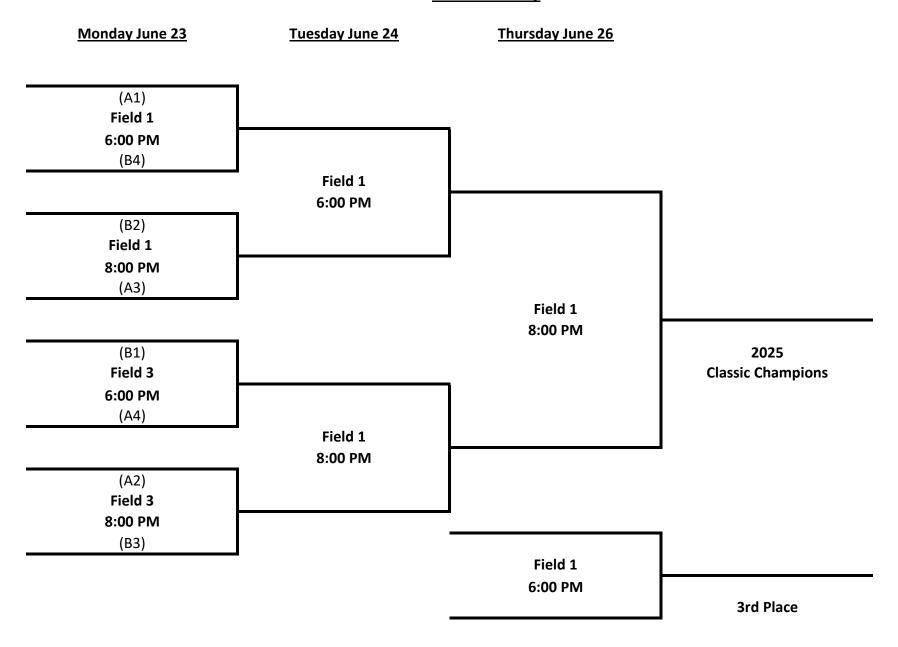

|-----------------|--------------|
| 6/17/25     | Tuesday    | 6:00 PM     | Plymouth/New Hope | VS | St. Louis Park    | Field 3         |              |
| 6/17/25     | Tuesday    | 8:00 PM     | Blaine            | VS | Centennial Lakes  | Field 3         |              |
| 6/19/25     | Thursday   | 6:00 PM     | Blaine            | VS | Plymouth/New Hope | Field 1         |              |
| 6/19/25     | Thursday   | 8:00 PM     | Centennial Lakes  | VS | St. Louis Park    | Field 1         |              |
| 6/21/25     | Saturday   | 9:00 AM     | Blaine            | VS | St. Louis Park    | Field 3         |              |
| 6/21/25     | Saturday   | 11:00 AM    | Centennial Lakes  | VS | Plymouth/New Hope | Field 3         |              |

## 2025 Classic Finals Golden Valley